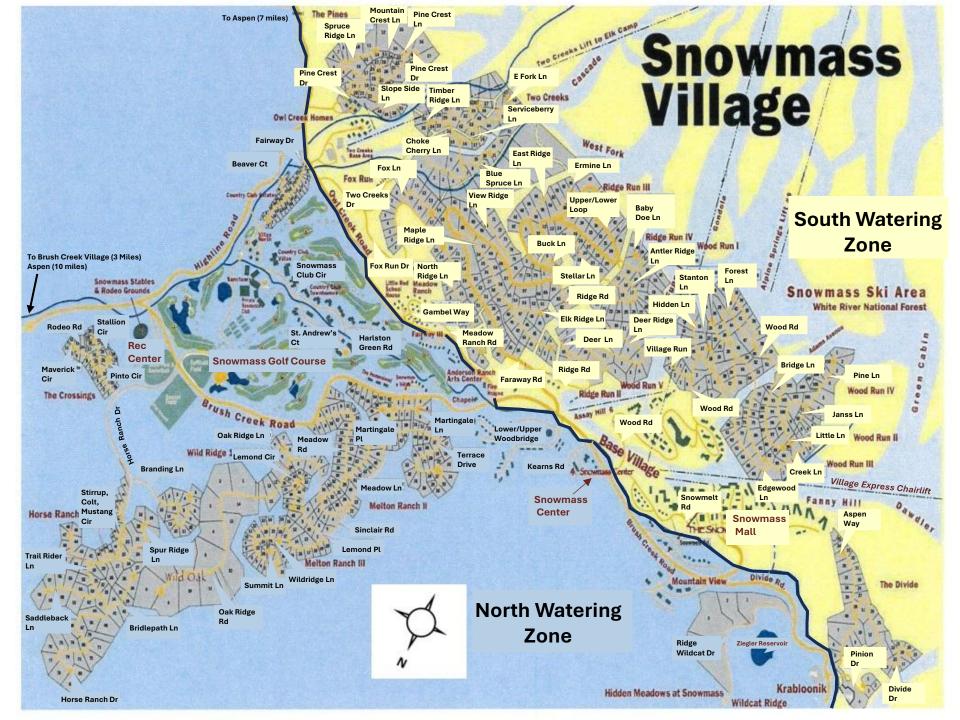

FINES: 1st - Warning 2nd - \$100.00 3rd - \$300.00 4th - \$500.00 5th - Disconnect Please see map on reverse for Zones

|    | April |    |    |    |    |    |  |  |  |
|----|-------|----|----|----|----|----|--|--|--|
| S  | М     | Т  | W  | Т  | F  | S  |  |  |  |
|    |       | 1  | 2  | 3  | 4  | 5  |  |  |  |
| 6  | 7     | 8  | 9  | 10 | 11 | 12 |  |  |  |
| 13 | 14    | 15 | 16 | 17 | 18 | 19 |  |  |  |
| 20 | 21    | 22 | 23 | 24 | 25 | 26 |  |  |  |
| 27 | 28    | 29 | 30 |    |    |    |  |  |  |
|    |       |    |    |    |    |    |  |  |  |

The line separating the NORTH and SOUTH watering zones follows Owl Creek Road to Brush Creek (not the road) at the Seasons Four Condos and then continues up the creek to the Divide. Everything to the NORTH of this line, including the Divide Subdivision, is the NORTH Watering Zone. Everything to the SOUTH is in the SOUTH Watering Zone. As a point of reference, the Snowmass Center is in the NORTH Watering Zone.